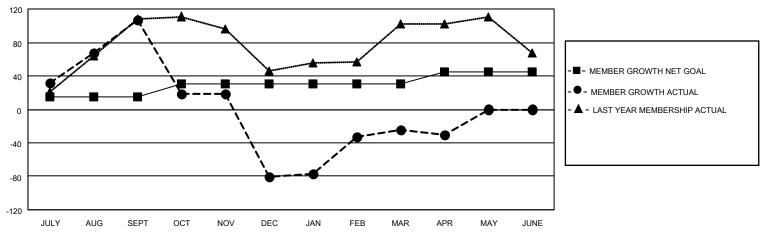

#### GOALS AND ACTUAL MEMBERS CUMULATIVE

| DROPPED CLUBS: 2 |     | 22 CLUBS OF 46 ADDED 1 OR<br>MORE NEW MEMBERS | GENDER DISTRIBUTION                |              |  |
|------------------|-----|-----------------------------------------------|------------------------------------|--------------|--|
|                  |     | WORL NEW WEINBERG                             | MALE                               | 360 (41.24%) |  |
|                  |     |                                               | FEMALE                             | 513 (58.76%) |  |
| DROPPED MEMBERS  |     |                                               | NON BINARY                         | 0 (0.00%)    |  |
|                  |     |                                               | PREFER NOT TO ANSWER               | 0 (0.00%)    |  |
| DECEASED         | 2   |                                               |                                    | ,            |  |
| CLUB CANCELLED   | 4   | CLICK HERE FOR CUMULATIVE                     | TOTAL FAMILY UNIT MEMBERS          | 65           |  |
| OTHER            | 271 | MEMBERSHIP DATA                               |                                    |              |  |
| TOTAL            | 277 |                                               | FAMILY MEMBERS PAYING HALF DUES 33 |              |  |
|                  |     |                                               |                                    |              |  |

## District 310 A1

| Clubs                 |               |           |               | Members               |                        |                         |                                                    |
|-----------------------|---------------|-----------|---------------|-----------------------|------------------------|-------------------------|----------------------------------------------------|
| RESULTS FOR 2022-2023 |               |           |               | RESULTS FOR 2022-2023 |                        |                         |                                                    |
| QUARTER               | NEW CLUB GOAL | NEW CLUBS | DROPPED CLUBS | QUARTER MEMI          | BER GROWTH NET<br>GOAL | MEMBER GROWTH<br>ACTUAL | DROPPED<br>MEMBERS ACTUAL<br>(including transfers) |
| JULY/AUG/SEPT         | 1             | 2         | 0             | JULY/AUG/SEPT         | 15                     | 158                     | 49                                                 |
| OCT/NOV/DEC           | 1             | 0         | 2             | OCT/NOV/DEC           | 15                     | 31                      | 219                                                |
| JAN/FEB/MAR           | 0             | 0         | 0             | JAN/FEB/MAR           | 0                      | 58                      | 2                                                  |
| APR/MAY/JUNE          | 1             | 0         | 0             | APR/MAY/JUNE          | 15                     | 2                       | 7                                                  |