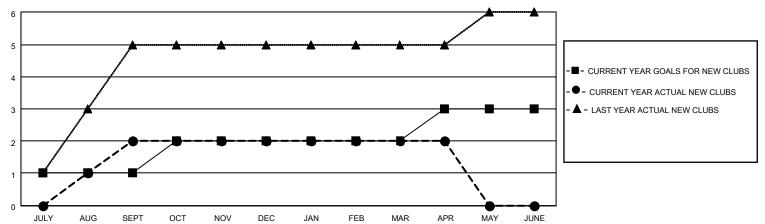

### GOALS AND ACTUAL NEW CLUBS CUMULATIVE

## District 310 A1

| Clubs                 |               |           |               | Members               |                        |                         |                                                    |
|-----------------------|---------------|-----------|---------------|-----------------------|------------------------|-------------------------|----------------------------------------------------|
| RESULTS FOR 2022-2023 |               |           |               | RESULTS FOR 2022-2023 |                        |                         |                                                    |
| QUARTER               | NEW CLUB GOAL | NEW CLUBS | DROPPED CLUBS | QUARTER MEMI          | BER GROWTH NET<br>GOAL | MEMBER GROWTH<br>ACTUAL | DROPPED<br>MEMBERS ACTUAL<br>(including transfers) |
| JULY/AUG/SEPT         | 1             | 2         | 0             | JULY/AUG/SEPT         | 15                     | 158                     | 49                                                 |
| OCT/NOV/DEC           | 1             | 0         | 2             | OCT/NOV/DEC           | 15                     | 31                      | 219                                                |
| JAN/FEB/MAR           | 0             | 0         | 0             | JAN/FEB/MAR           | 0                      | 58                      | 2                                                  |
| APR/MAY/JUNE          | 1             | 0         | 0             | APR/MAY/JUNE          | 15                     | 2                       | 7                                                  |